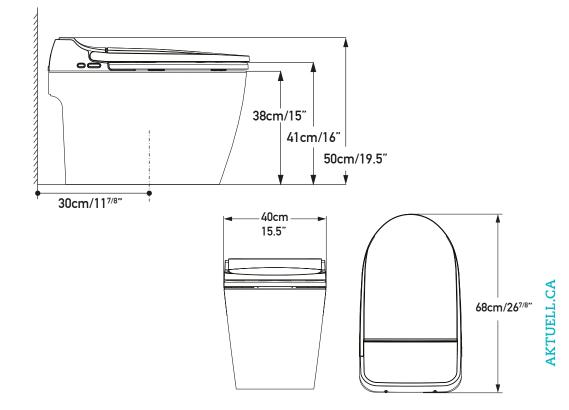

## Dimensions

#### Width

چ چ ک

-----

1 0 ×

40 cm / 15 <sup>1</sup>/<sub>2</sub>"

#### Depth

68 cm / 26 <sup>7</sup>/<sub>8</sub> "

## Height

50 cm / 19 <sup>1</sup>/<sub>5</sub>"